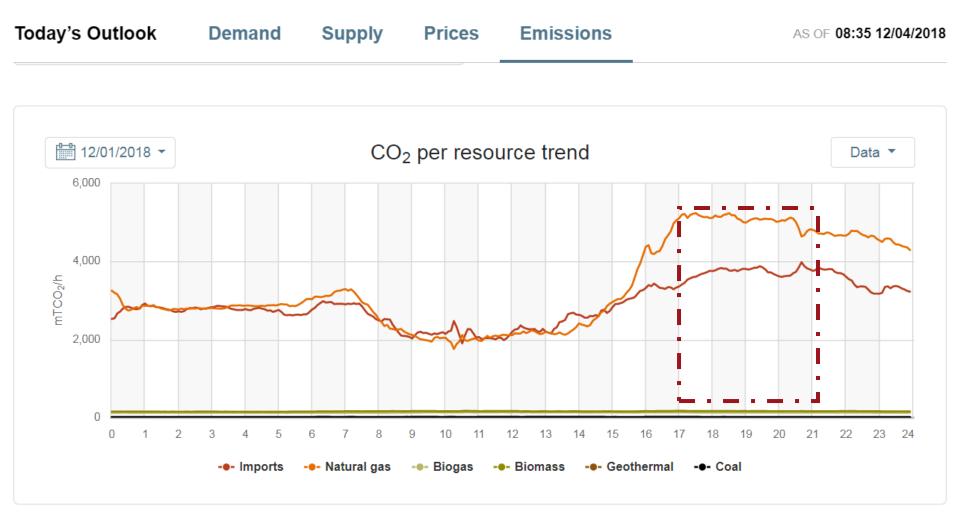

and compassionately with one another and to preserve and cherish that pale blue dot, the only home we've ever known." --- Carl Sagan

# How to Count for GHG from the Use of Energy?

#### **Counting:** $\Delta$ GHG emission / $\Delta$ Generation



- Non-Renewable Generators
  - EPA monitors emissions continuously
  - CA ISO records MW and MWh
    - Imports
    - Exports
    - Curtailment

#### How about from My Home?

- Data Source:
  - Electric Bill
  - Gas Bill
- How much GHG emissions from my energy use?
  - Simply multiply by the EPA's GHG emission factor to your energy usage?



## Energy: From [Generation] Source to [Building/Home] Site



#### Energy: From [Generation] Source to [Building/Home] Site



### Does GHG emission rate change over a day?

### GHG Emissions per Fuel Type



[Source: California ISO, http://www.caiso.com/TodaysOutlook/Pages/Emissions.aspx]

#### GHG Emissions per Fuel Type



Southern California Edison

#### Impacts of CA Renewable Portfolio Standard



[Source: California ISO]

Southern California Edison

#### Site Energy Needs from GHG Perspective

#### **Determine/Estimate Site Energy Needs**



#### How to Separate Non-RE from RE?



#### **GHG Emission Sources**

#### How to Calculate "Non-RE" from Grid?



#### Why not apply "Heat Rates" to Non-RE?





Marginal Source Energy
 Marginal Source Energy w 3412 Base
 Grid Average Source Energy
 Avg Source Energy w 3412 Base
 Site Energy

#### Can we correlate Electricity to GHG?

#### Presumption Valid? – Yes.



Ref: "Long-run marginal Co2 emissions factors in national electricity system,"