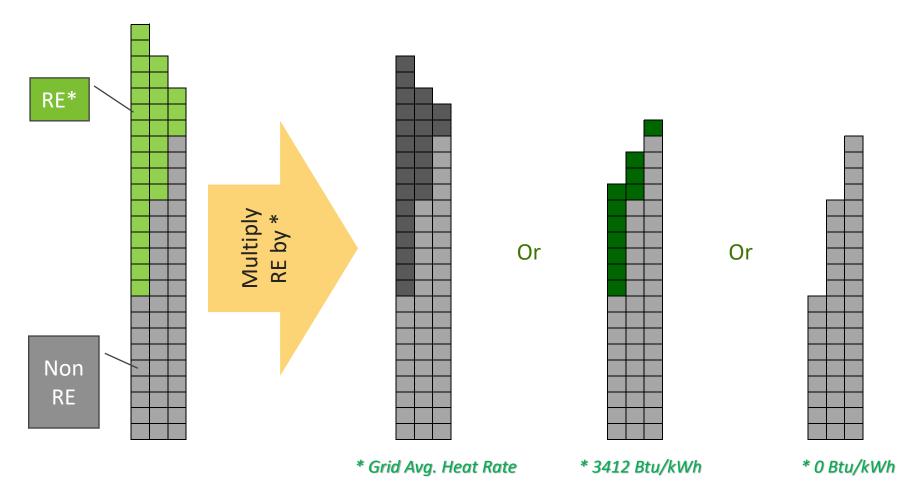

s Bill
- How much GHG emissions from my energy use?
  - Simply multiply by the EPA's GHG emission factor to your energy usage?



## Energy: From [Generation] Source to [Building/Home] Site



#### Energy: From [Generation] Source to [Building/Home] Site



### Does GHG emission rate change over a day?

### GHG Emissions per Fuel Type



[Source: California ISO, http://www.caiso.com/TodaysOutlook/Pages/Emissions.aspx]

#### GHG Emissions per Fuel Type



Southern California Edison

#### Impacts of CA Renewable Portfolio Standard



[Source: California ISO]

Southern California Edison

#### Site Energy Needs from GHG Perspective

#### **Determine/Estimate Site Energy Needs**



#### How to Separate Non-RE from RE?



#### **GHG Emission Sources**

#### How to Calculate "Non-RE" from Grid?



#### Why not apply "Heat Rates" to Non-RE?





Marginal Source Energy
 Marginal Source Energy w 3412 Base
 Grid Average Source Energy
 Avg Source Energy w 3412 Base
 Site Energy

#### Can we correlate Electricity to GHG?

#### Presumption Valid? – Yes.



Ref: "Long-run marginal Co2 emissions factors in national electricity system," A.D. Hawkes, Applied Energy, 2013

Southern California Edison

# Which generators are we replacing when DMS occurs at a site?



Southern California Edison

# How to give various credits to building designers/owners?



Southern California Edison

#### **Unintended Consequences?**



### Issues/Challenges/Opportunities

- Challenge: How should we account for energy efficiency, energy conservation, and renewable generation efforts at a site and reflect them a