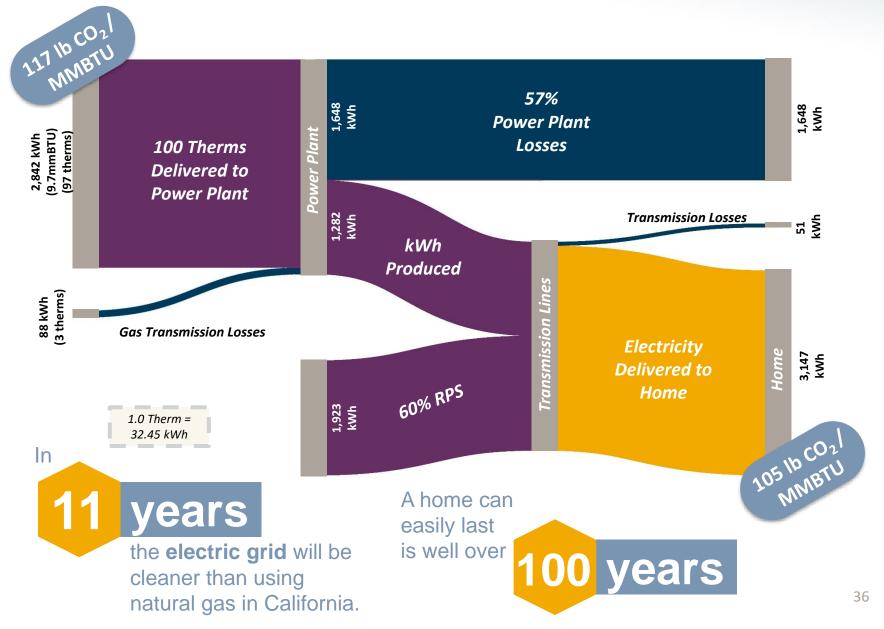

rnias-buildings





California should build the market share for underlying technologies:

#### **Heat Pump Space and Water Heating**



## **Water Heating**



Increase the share of high efficiency heat pumps for water heating from 1% of sales in 2018, to 50% in 2025 and 100 % in 2030.



http://www.buildingdecarb.org/resources/a-roadmap-todecarbonize-californias-buildings

## **Space Heating**



Increase the share of high efficiency heat pumps for space heating from 5% of sales in 2018, to 50% in 2025 and 100 % in 2030.



http://www.buildingdecarb.org/resources/a-roadmap-todecarbonize-californias-buildings

### **On-Site Combustion:** *It's Not What It Used to Be*





### **Renewable Portfolio Standards**





#### Source Carbon Content: 2018





#### Source Carbon Content: 2030





#### Source Carbon Content: 2018 with







#### **The Hardest Habits to Break**



4

People care that they are comfortable and have hot water, they don't care what fuel source makes these happen



The only place most people interact with their fuel source is cooking – it is the hardest for them to give up.

Gas burners were estimated to add 25–33% to the week-averaged indoor NO<sub>2</sub> concentrations during summer and 35–39% in winter... For CO, gas stoves were estimated to contribute 30% and 21% to the indoor air concentration in summer and winter, respectively.

LBNL

Carbon monoxide is a deadly toxin. In one study, 51 percent of kitchen ranges tested raised CO concentrations in the room above the EPA standard of 9 parts per million. Five percent had carbon monoxide levels abov