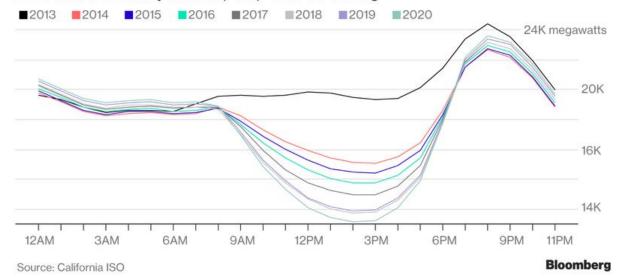

s noted net zero energy equals net zero carbon only for a grid with minimal variable-output renewable energy sources. If most facilities achieve ZNE, this equality ceases to be the case:
  - Energy produced when the sun is shining is hard to use; and
  - Energy consumed after the sun goes down is more problematic
- There are two dimensions to this mismatch: Diurnal and Seasonal
  - Energy storage is not difficult (but not cheap) on a diurnal basis
  - but storage more challenging on a seasonal basis

#### **Diurnal Variation: the "Duck Curve"**



# This is the duck (net electricity loads in California vs. time of day)

#### Solar's Surge

The proliferation of solar farms in California has led to an oversupply of power generation in the middle of the day and steep drop-off in the evening



#### California GHG Emissions Factors 2018



\* CPUC Avoided Cost Model 2018: http://www.cpuc.ca.gov/General.aspx?id=5267

### Energy efficiency remains essential to address annual variation



Strategic Electrification, July 2017

https://neep.org/strategic-electrification-regional-assessment

#### **Building Load Curve**



#### **Teaching the Duck to Fly**"



#### But these methods are not recognized in Title 24 or RESNET 301

- They would require weighting energy use by an hourly "source multiplier"
- They would require algorithms for modeling user-controlled or grid-controlled actions to shift time of use
  - Running water heater only when factors are low
  - Charging and discharging batteries, both standalone and in cars
  - Slowing down air conditioner/heat pump when factors are