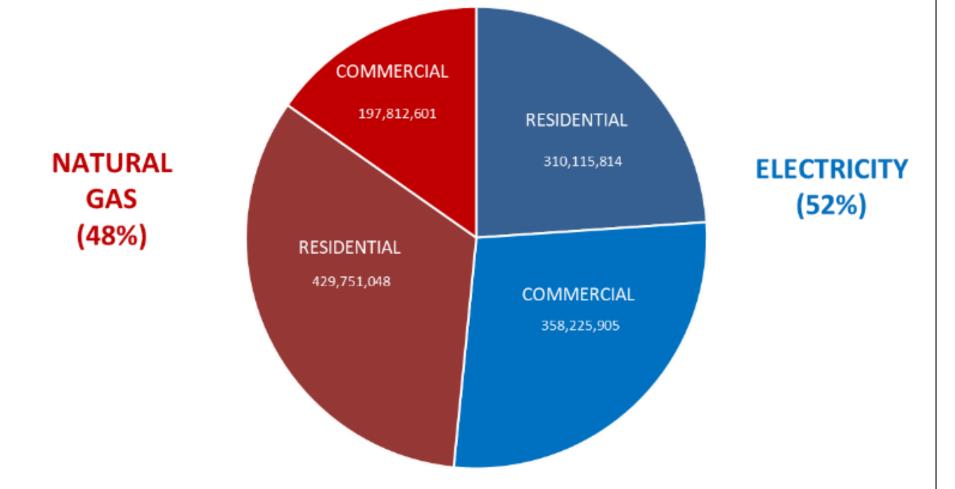

erational Energy Efficiency (BROs); benchmarking; energy asset rating; smart meter and controls; & electrification.



#### CALIFORNIA ENERGY COMMISSION





# **CA GHG Emissions**



■ transportation ■ industry ■ agriculture ■ buildings



## **Policy Direction:** Building Decarbonization

- First significant policy discussion 2018 Integrated Energy Policy Report Update (see <u>Decarb Docket Log</u>)
  - Zero Emission Buildings policy goals, rather than ZNE
- 2018 legislation: new construction & upstream product incentives (SB 1477), plans to meet statewide building decarb targets (AB 3232), 100% RPS (SB 100)
- Governor Brown Executive Order: Carbon Neutrality by 2045
- Several cities working on decarbonization reach codes for 2020



#### 2016 Energy Use in California Buildings (MMBtu)





# Electricity CO<sub>2</sub> Intensity

Electric Emissions (Tons/MWh), 2019-2030





# **Buildings Perspective: 2019**





# **Buildings Perspective: 2030**





#### CZ 3 2019 Std - 2100 sf





## Policy Direction: Building Standards

- Adopt an energy metric that aligns with GHG emissions (applied to all fuel types)
- Adopt a secondary demand flexibility metric (applied only to electricity)
- Implement performance trade-offs that prioritize & protect the building envelope
- Address refrigerant leakage emissions









## **Policy Direction:** Existing Buildings

- SB 1477: Low-emissions buildings and sources of heat energy
- AB 3232 building decarbonization focus will be prevalent in 2019 existing building action plan update
- Identify where code can be leveraged



"Other" incl