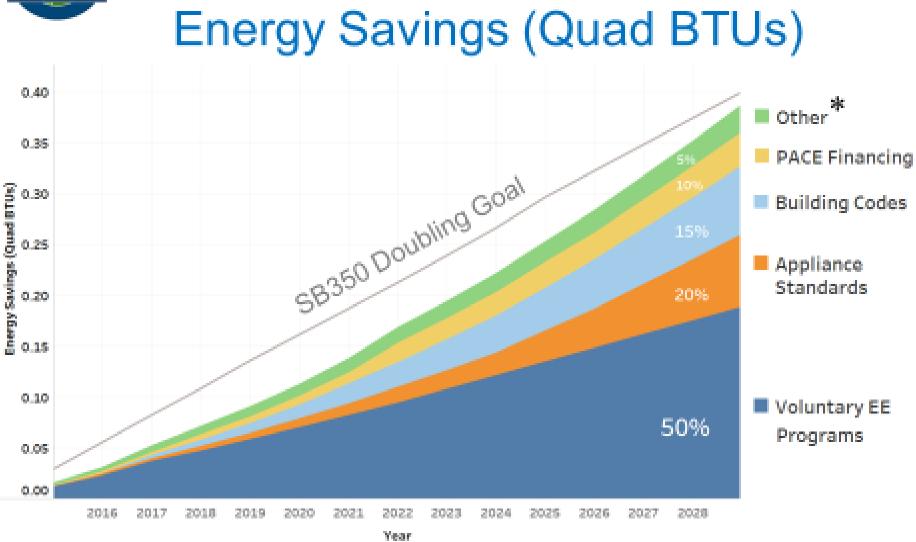

|





## Senate Bill 350

The Clean Energy and Pollution Reduction Act of 2015

- EE: Double energy efficiency savings by 2030
- Renewables: 50% renewable energy by 2030
- Equity: Address barriers for low-income residents & disadvantaged communities
- EVs: Encourage widespread transportation electrification
- IRPs: Integrated resource planning to reduce greenhouse gas emissions





## Senate Bill 100

#### The 100 Percent Clean Energy Act of 2018

- RPS:
  - 33% by 2020
  - 50% by 2025
  - 60% by 2030
- Zero-carbon resources supply 100 percent of all retail sales of electricity to California end-use customers





### Executive Order B-55-18

To Achieve Carbon Nutrality

• Carbon Neural as a State Across all Sectors by 2045





## Energy Use Reductions needed to meet SB 350







 $\overline{7}$ 

\*Other" includes federal appliance standards; local government ordinances; air quality districts; Proposition 39; industrial and agricultural sectors; Behavioral, Retrocommissioning, Operational Energy Efficiency (BROs); benchmarking; energy asset rating; smart meter and controls; & electrification.



#### CALIFORNIA ENERGY COMMISSION





# **CA GHG Emissions**



■ transportation ■ industry ■ agriculture ■ buildings



## **Policy Direction:** Building Decarbonization

- First significant policy discussion 2018 Integrated Energy Policy Report Update (see <u>Decarb Docket Log</u>)
  - Zero Emission Buildings policy goals, rather than ZNE
- 2018 legislation: new construction & upstream product incentives (SB 1477), plans to meet statewide building decarb targets (AB 3