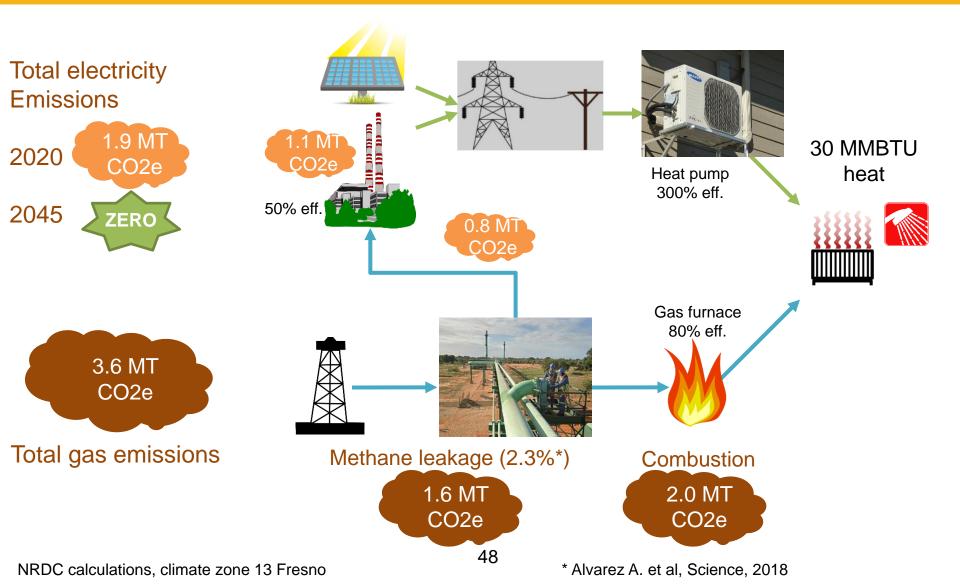

#### **The Hardest Habits to Break**

future!

- No combustion
- Cooking surface is not directly heated
- Better temperature
- □ Faster cooking

(95% effective; natural gas only 35% effective)

Easy to clean