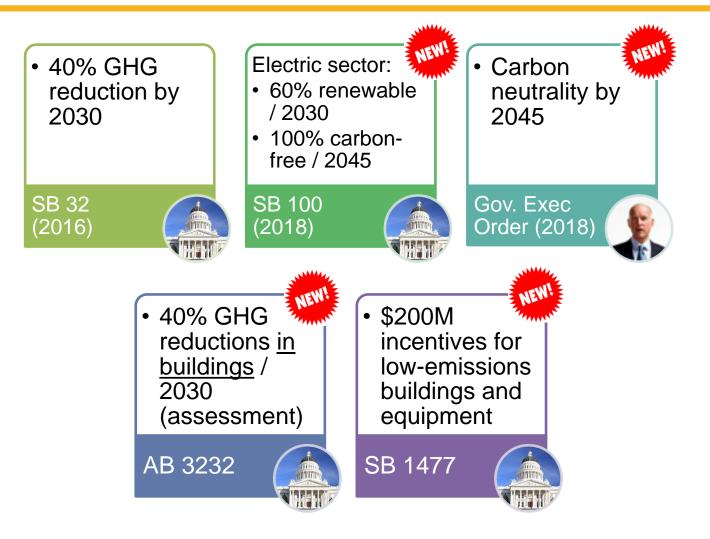

ons in the room above the EPA standard of 9 parts per million. Five percent had carbon monoxide levels above 200 parts per million

Iowa State

#### **The Hardest Habits to Break**





future!

- No combustion
- Cooking surface is not directly heated
- Better temperature
- □ Faster cooking

(95% effective; natural gas only 35% effective)

Easy to clean

#### Thank You



#### Nic Dunfee, Senior Project Manager

Ndunfee@trcsolutions.com

#### CALIFORNIA DREAMIN' PATH TO NET ZERO ENERGY HOMES CALIFORNIA ZERO-NET-ELECTRICITY NEW HOMES ENERGY CODE

RESNET CONFERENCE FEBRUARY 2019 NEW ORLEANS, LOUISIANA

NRDC



NATURAL RESOURCES DEFENSE COUNCIL

#### PDELFORGE@NRDC.ORG AND DGOLDSTEIN@NRDC.ORG

### CA has ambitious climate goals, but no explicit policy pathway to zero-emissions buildings yet



#### Regulators Have Agreed on Zero Energy Goals and Timetables

- Back in 2008 the California Energy Commission and the California Public Utilities Commission agreed to a goal of Zero Net Energy (ZNE) buildings:
  - Residential by 2020
  - Commercial by 2030
- This agreement spurred the Energy Commission to achieve greater reductions in energy use in the last four code cycles than had been the case before.
- Most recent (2019) residential code requires "zero net electricity".
  - Solar is part of the prescriptive requirements

#### "Nothing is Better Than Zero"

- Zero Net Energy (ZNE) does not necessarily mean zero energy bills
- After Zero Net Energy facilities--or even stand-alone solar and wind energy--become common, Zero Net Energy does not mean zero emissions from the grid
- But t