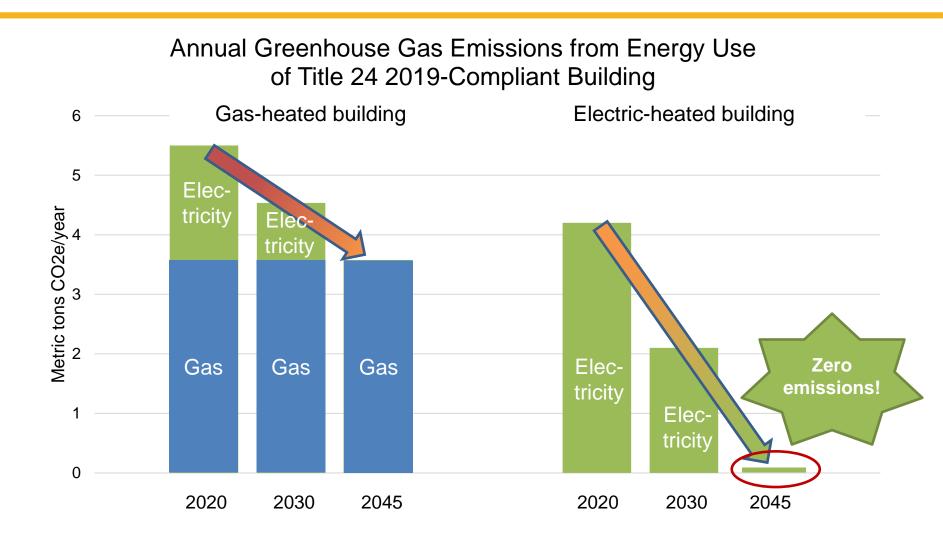

#### **The Hardest Habits to Break**

future!

- No combustion
- Cooking surface is not directly heated
- Better temperature
- □ Faster cooking

(95% effective; natural gas only 35% effective)

Easy to clean