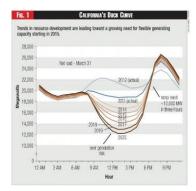

(SB 1477), plans to meet statewide building decarb targets (AB 3232), 100% RPS (SB 100)
- Governor Brown Executive Order: Carbon Neutrality by 2045
- Several cities working on decarbonization reach codes for 2020



#### 2016 Energy Use in California Buildings (MMBtu)





# Electricity CO<sub>2</sub> Intensity

Electric Emissions (Tons/MWh), 2019-2030





# **Buildings Perspective: 2019**





# **Buildings Perspective: 2030**





#### CZ 3 2019 Std - 2100 sf





## Policy Direction: Building Standards

- Adopt an energy metric that aligns with GHG emissions (applied to all fuel types)
- Adopt a secondary demand flexibility metric (applied only to electricity)
- Implement performance trade-offs that prioritize & protect the building envelope
- Address refrigerant leakage emissions









## **Policy Direction:** Existing Buildings

- SB 1477: Low-emissions buildings and sources of heat energy
- AB 3232 building decarbonization focus will be prevalent in 2019 existing building action plan update
- Identify where code can be leveraged



"Other" includes federal appliance standards; local government ordinances; air quality districts; Proposition 39; dustrial and agricultural sectors; Behavioral; Retrocommissioning, Operational Energy Efficiency (BROs); enchmarking; energy assist rating; smart metter and cortrols; & electricification.





#### CALIFORNIA ENERGY COMMISSION





**From Zero Energy to Zero Emissions** The Transition to Carbon as an Efficiency Metric 2019 RESNET Building Performance Conference New Orleans, LA fanager February 25, 2019

Nic Dunfee

Senior P