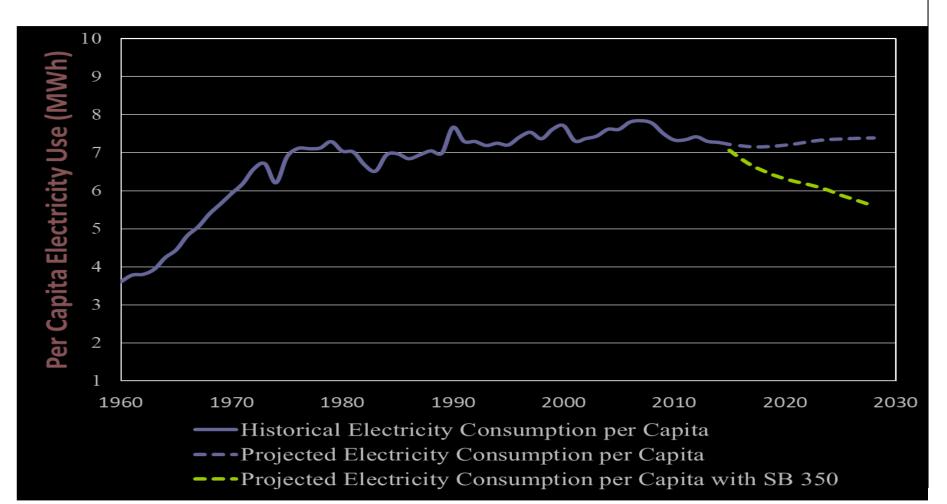

|





## Senate Bill 350

The Clean Energy and Pollution Reduction Act of 2015

- EE: Double energy efficiency savings by 2030
- Renewables: 50% renewable energy by 2030
- Equity: Address barriers for low-income residents & disadvantaged communities
- EVs: Encourage widespread transportation electrification
- IRPs: Integrated resource planning to reduce greenhouse gas emissions





## Senate Bill 100

#### The 100 Percent Clean Energy Act of 2018

- RPS:
  - 33% by 2020
  - 50% by 2025
  - 60% by 2030
- Zero-carbon resources supply 100 percent of all retail sales of electricity to California end-use customers





### Executive Order B-55-18

To Achieve Carbon Nutrality

• Carbon Neural as a State Across all Sectors by 2045





## Energy Use Reductions needed to meet SB 350







 $\overline{7}$ 

\*Other" includes federal appliance standards; local government ordinances; air quality districts; Proposition 39; industrial and agricultural sectors; Behavioral, Retrocommissioning, Operational Energy Efficiency (BROs); benchmarking; energy asset rating; smart meter and controls; & electrification.



#### CALIFORNIA ENERGY COMMISSION





# **CA GHG Emissions**



■ transportation ■ industry ■ agriculture ■ buildings



## **Policy Direction:** Building Decarbonization

- First significant policy discussion 2018 Integrated Energy Policy Report Update (see <u>Decarb Docket Log</u>)
  - Zero Emission Buildings policy goals, rather than ZNE
- 2018 legislation: new construction & upstream product incentives (SB 1477), plans to meet statewide building decarb targets (