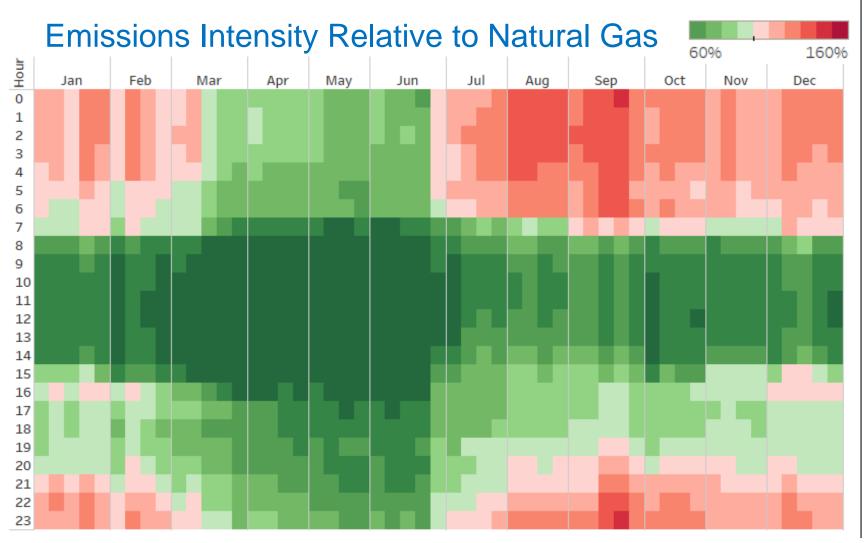

#### **From Zero Energy to Zero Emissions** The Transition to Carbon as an Efficiency Metric 2019 RESNET Building Performance Conference New Orleans, LA February 25, 2019