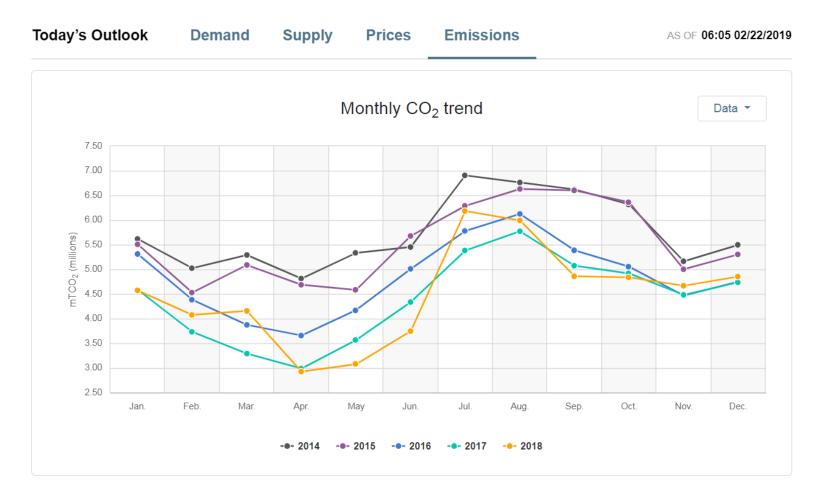

:** $\Delta$ GHG emission / $\Delta$ Generation



- Non-Renewable Generators
  - EPA monitors emissions continuously
  - CA ISO records MW and MWh
    - Imports
    - Exports
    - Curtailment

#### How about from My Home?

- Data Source:
  - Electric Bill
  - Gas Bill
- How much GHG emissions from my energy use?
  - Simply multiply by the EPA's GHG emission factor to your energy usage?



## Energy: From [Generation] Source to [Building/Home] Site



#### Energy: From [Generation] Source to [Building/Home] Site



### Does GHG emission rate change over a day?

### GHG Emissions per Fuel Type



[Source: California ISO, http://www.caiso.com/TodaysOutlook/Pages/Emissions.aspx]

#### GHG Emissions per Fuel Type



Southern California Edison

#### Impacts of CA Renewable Portfolio Standard



[Source: California ISO]

Southern California Edison

#### Site Energy Needs from GHG Perspective

#### **Determine/Estimate Site Energy Needs**



#### How to Separate Non-RE from RE?



#### **GHG Emission Sources**

#### How to Calculate "Non-RE" from Grid?



#### Why not apply "Heat Rates" to Non-RE?





Marginal Source Energy
 Marginal Source Energy w 3412 Base
 Grid Average Source Energy
 Avg Source Energy w 3412 Base
 Site Energy

#### Can we correlate Electricity to GHG?

#### Presumption Valid? – Yes.



Ref: "Long-run marginal Co2 emissions factors in national electricity system," A.D. Hawkes, Applied Energy, 2013

Southern California Edison

# Which generators are we replacing when DMS occurs at a site?



Southern California Edison

# How to give various credits to building