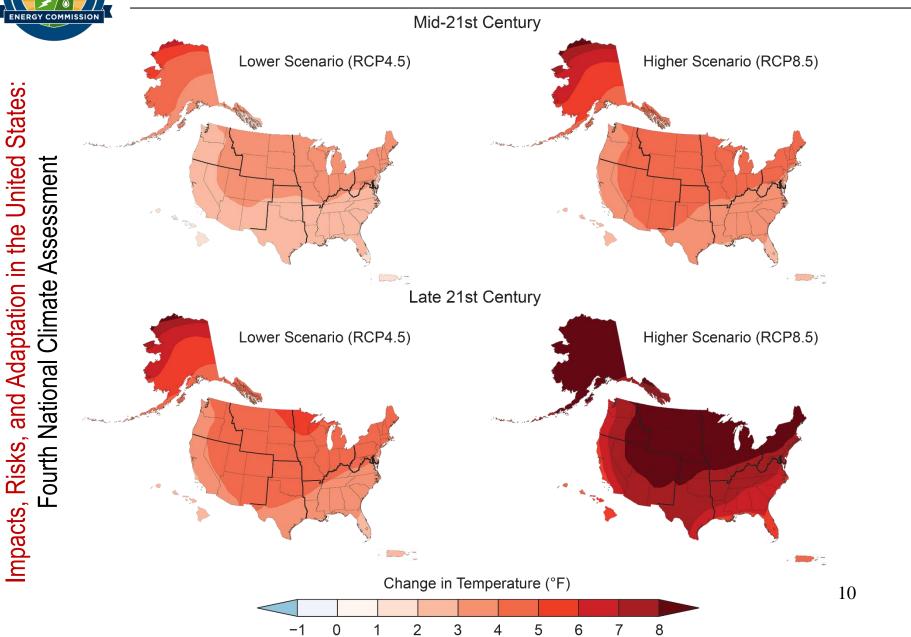

uce greenhouse gas emissions





## Senate Bill 100

#### The 100 Percent Clean Energy Act of 2018

- RPS:
  - 33% by 2020
  - 50% by 2025
  - 60% by 2030
- Zero-carbon resources supply 100 percent of all retail sales of electricity to California end-use customers





### Executive Order B-55-18

To Achieve Carbon Nutrality

• Carbon Neural as a State Across all Sectors by 2045





## Energy Use Reductions needed to meet SB 350







 $\overline{7}$ 

\*Other" includes federal appliance standards; local government ordinances; air quality districts; Proposition 39; industrial and agricultural sectors; Behavioral, Retrocommissioning, Operational Energy Efficiency (BROs); benchmarking; energy asset rating; smart meter and controls; & electrification.



#### CALIFORNIA ENERGY COMMISSION





# **CA GHG Emissions**



■ transportation ■ industry ■ agriculture ■ buildings



## **Policy Direction:** Building Decarbonization

- First significant policy discussion 2018 Integrated Energy Policy Report Update (see <u>Decarb Docket Log</u>)
  - Zero Emission Buildings policy goals, rather than ZNE
- 2018 legislation: new construction & upstream product incentives (SB 1477), plans to meet statewide building decarb targets (AB 3232), 100% RPS (SB 100)
- Governor Brown Executive Order: Carbon Neutrality by 2045
- Several cities working on decarbonization reach codes for 2020



#### 2016 Energy Use in California Buildings (MMBtu)





# Electricity CO<sub>2</sub> Intensity

Electric Emissions (Tons/MWh), 2019-2030





# **Buildings Perspective: 2019**





# **Buildings Perspective