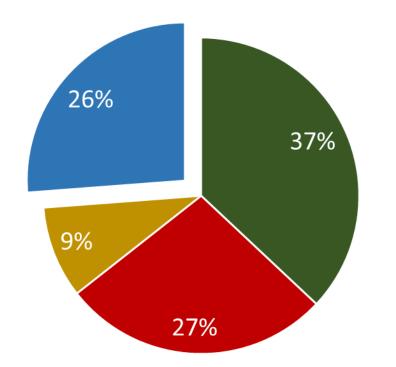

## Senate Bill 100

#### The 100 Percent Clean Energy Act of 2018

- RPS:
  - 33% by 2020
  - 50% by 2025
  - 60% by 2030
- Zero-carbon resources supply 100 percent of all retail sales of electricity to California end-use customers





### Executive Order B-55-18

To Achieve Carbon Nutrality

• Carbon Neural as a State Across all Sectors by 2045





## Energy Use Reductions needed to meet SB 350







 $\overline{7}$ 

\*Other" includes federal appliance standards; local government ordinances; air quality districts; Proposition 39; industrial and agricultural sectors; Behavioral, Retrocommissioning, Operational Energy Efficiency (BROs); benchmarking; energy asset rating; smart meter and controls; & electrification.



#### CALIFORNIA ENERGY COMMISSION





# **CA GHG Emissions**



■ transportation ■ industry ■ agriculture ■ buildings



## **Policy Direction:** Building Decarbonization

- First significant policy discussion 2018 Integrated Energy Policy Report Update (see <u>Decarb Docket Log</u>)
  - Zero Emission Buildings policy goals, rather than ZNE
- 2018 legislation: new construction & upstream product incentives (SB 1477), plans to meet statewide building decarb targets (AB 3232), 100% RPS (SB 100)
- Governor Brown Executive Order: Carbon Neutrality by 2045
- Several cities working on decarbonization reach codes for 2020



#### 2016 Energy Use in California Buildings (MMBtu)





# Electricity CO<sub>2</sub> Intensity

Electric Emissions (Tons/MWh), 2019-2030





# **Buildings Perspective: 2019**





# **Buildings Perspective: 2030**





#### CZ 3 2019