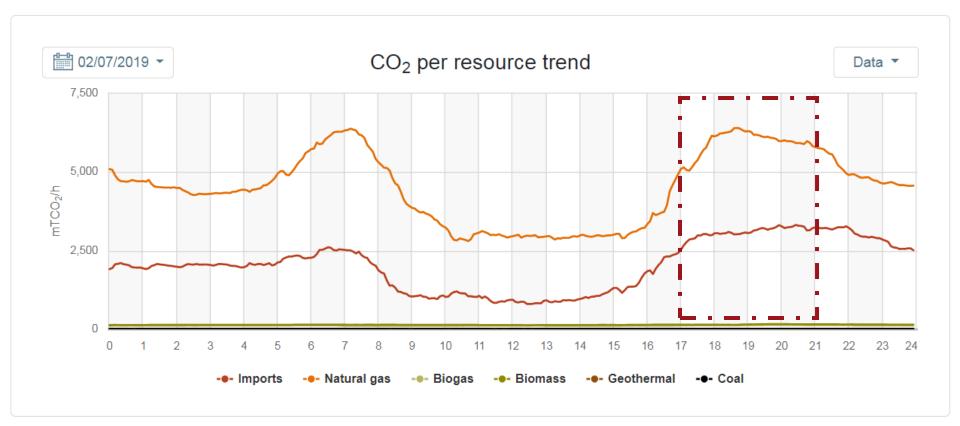

--- Carl Sagan

# How to Count for GHG from the Use of Energy?

#### **Counting:** $\Delta$ GHG emission / $\Delta$ Generation



- Non-Renewable Generators
  - EPA monitors emissions continuously
  - CA ISO records MW and MWh
    - Imports
    - Exports
    - Curtailment

#### How about from My Home?

- Data Source:
  - Electric Bill
  - Gas Bill
- How much GHG emissions from my energy use?
  - Simply multiply by the EPA's GHG emission factor to your energy usage?



## Energy: From [Generation] Source to [Building/Home] Site



#### Energy: From [Generation] Source to [Building/Home] Site



### Does GHG emission rate change over a day?

### GHG Emissions per Fuel Type



[Source: California ISO, http://www.caiso.com/TodaysOutlook/Pages/Emissions.aspx]

#### GHG Emissions per Fuel Type



Southern California Edison

#### Impacts of CA Renewable Portfolio Standard



[Source: California ISO]

Southern California Edison

#### Site Energy Needs from GHG Perspective

#### **Determine/Estimate Site Energy Needs**



#### How to Separate Non-RE from RE?



#### **GHG Emission Sources**

#### How to Calculate "Non-RE" from Grid?



#### Why not apply "Heat Rates" to Non-RE?





Marginal Source Energy
 Marginal Source Energy w 3412 Base
 Grid Average Source Energy
 Avg Source Energy w 3412 Base
 Site Energy

#### Can we correlate Electricity to GHG?

#### Presumption Valid? – Yes.



Ref: "Long-run marginal Co2 emissions factors in national electricity system," A.D. Hawkes, Applied Energy, 2013

Southern California Edison

# Which generators are we replacing when DMS occurs at a