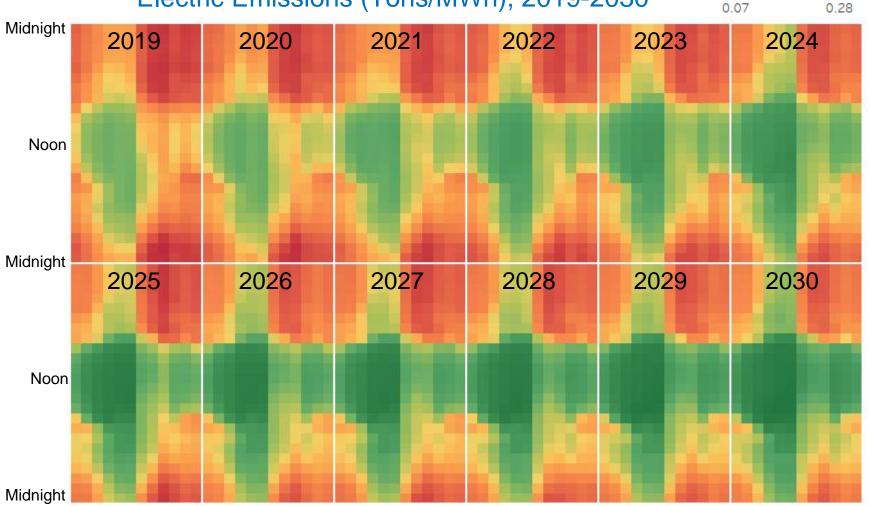

controls; & electrification.



#### CALIFORNIA ENERGY COMMISSION





# **CA GHG Emissions**



■ transportation ■ industry ■ agriculture ■ buildings



## **Policy Direction:** Building Decarbonization

- First significant policy discussion 2018 Integrated Energy Policy Report Update (see <u>Decarb Docket Log</u>)
  - Zero Emission Buildings policy goals, rather than ZNE
- 2018 legislation: new construction & upstream product incentives (SB 1477), plans to meet statewide building decarb targets (AB 3232), 100% RPS (SB 100)
- Governor Brown Executive Order: Carbon Neutrality by 2045
- Several cities working on decarbonization reach codes for 2020



#### 2016 Energy Use in California Buildings (MMBtu)





# Electricity CO<sub>2</sub> Intensity

Electric Emissions (Tons/MWh), 2019-2030





# **Buildings Perspective: 2019**





# **Buildings Perspective: 2030**





#### CZ 3 2019 Std - 2100 sf





## Policy Direction: Building Standards

- Adopt an energy metric that aligns with GHG emissions (applied to all fuel types)
- Adopt a secondary demand flexibility metric (applied only to electricity)
- Implement performance trade-offs that prioritize & protect the building envelope
- Address refrigerant leakage emissions









## **Policy Direction:** Existing Buildings

- SB 1477: Low-emissions buildings and sources of heat energy
- AB 3232 building decarbonization focus will be prevalent in 2019 existing building action plan update
- Identify where code can be leveraged



"Other" includes federal appliance standards; local government ordinances; air quality districts;