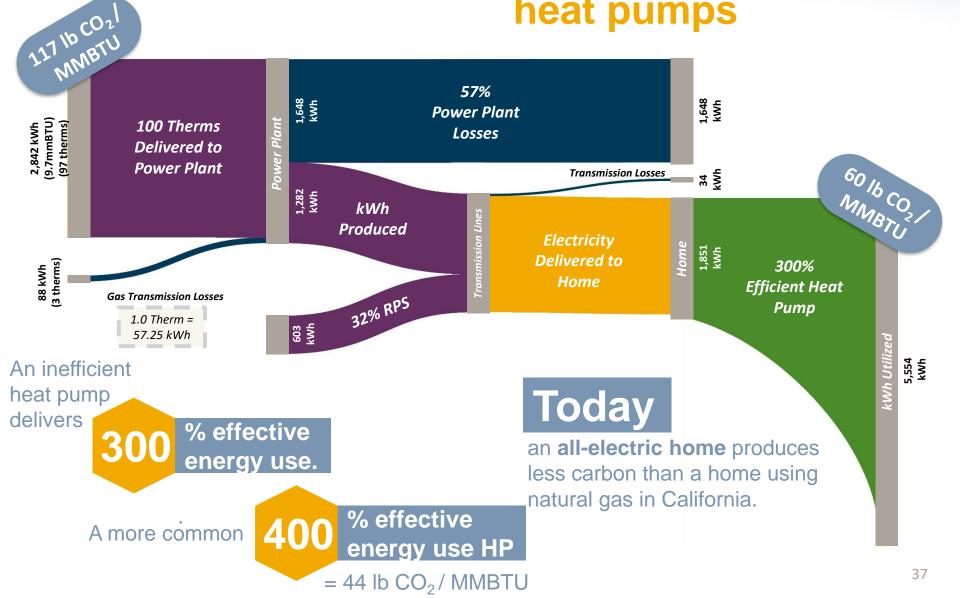

the market share for underlying technologies:

#### **Heat Pump Space and Water Heating**



## **Water Heating**



Increase the share of high efficiency heat pumps for water heating from 1% of sales in 2018, to 50% in 2025 and 100 % in 2030.



http://www.buildingdecarb.org/resources/a-roadmap-todecarbonize-californias-buildings

## **Space Heating**



Increase the share of high efficiency heat pumps for space heating from 5% of sales in 2018, to 50% in 2025 and 100 % in 2030.



http://www.buildingdecarb.org/resources/a-roadmap-todecarbonize-californias-buildings

### **On-Site Combustion:** *It's Not What It Used to Be*





### **Renewable Portfolio Standards**





#### Source Carbon Content: 2018





#### Source Carbon Content: 2030





#### Source Carbon Content: 2018 with







#### **The Hardest Habits to Break**



4

People care that they are comfortable and have hot water, they don't care what fuel source makes these happen



The only place most people interact with their fuel source is cooking – it is the hardest for them to give up.

Gas burners were estimated to add 25–33% to the week-averaged indoor NO<sub>2</sub> concentrations during summer and 35–39% in winter... For CO, gas stoves were estimated to contribute 30% and 21% to the indoor air concentration in summer and winter, respectively.

LBNL

Carbon monoxide is a deadly toxin. In one study, 51 percent of kitchen ranges tested raised CO concentrations in the room above the EPA standard of 9 parts per million. Five percent had carbon monoxide levels above 200 parts per million

Iowa State

#### **T